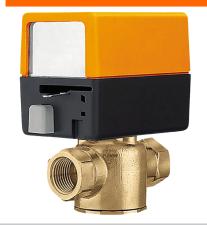

## Application

Suitable actuators

Housing seal Stem

Seat

Spring

This valve is typically used on fan coil units, baseboards or other hydronic applications where fail safe operation on 2-wire control is required. This valve is suitable for use in a hydronic system with variable or constant flow.

This valve is designed to fit in compact areas where on/off or control is required using 24 VAC or 120 VAC.

stainless steel EPDM

ZONE

| Dimensions  |    |                   |  |
|-------------|----|-------------------|--|
| Туре        | DN | Weight            |  |
| ZONE220S-35 | 20 | 0.66 lb [0.30 kg] |  |