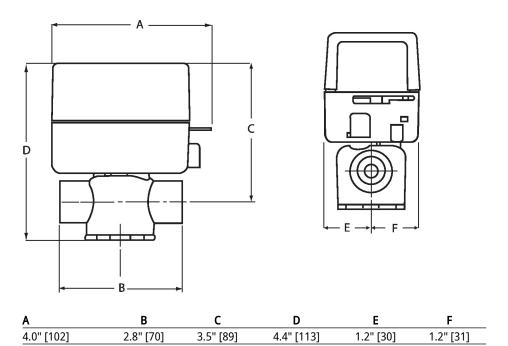

This valve is designed to fit in compact areas where on/off or control is required using 24 VAC or 120 VAC.

stainless steel EPDM

ZONE

| Dimensions  |    |                   |  |
|-------------|----|-------------------|--|
| Туре        | DN | Weight            |  |
| ZONE220S-35 | 20 | 0.66 lb [0.30 kg] |  |